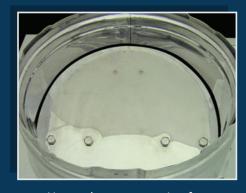

- Diverts draft for category I gas burning appliances, preventing downdrafts and extinguishing of the appliance pilot light.
- Includes exclusive twist lock design for easy connection to Metal-Fab UL441 listed B-Vent.
- 430 Stainless Steel Flue
- Available with damper and pull chain in 10" diameter only.

Heavy-duty construction for maximum performance and durability.

Uniquely designed, our twist lock connection eliminates the need for sheet metal screws.

9881