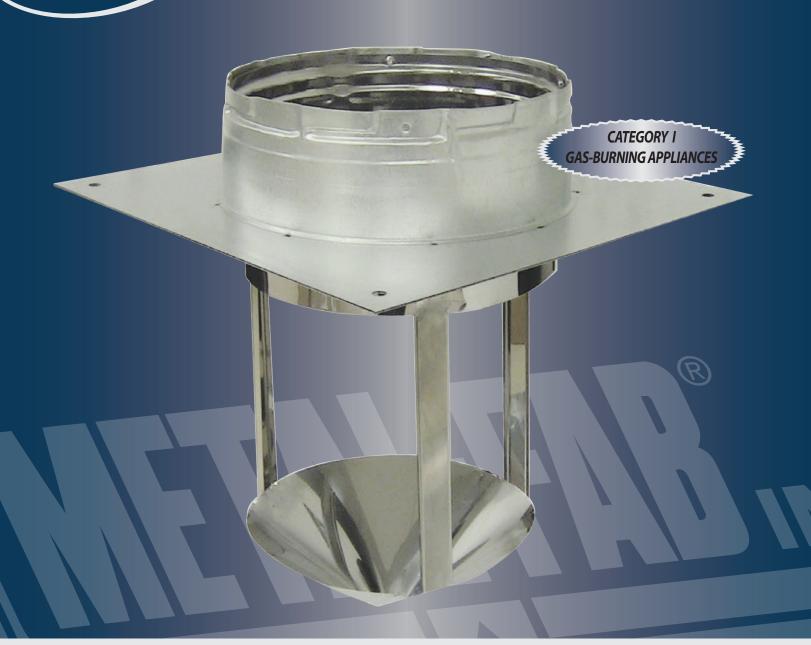

## FASTER. SAFER. BETTER.

Designed specifically to adapt to new or existing pre-fabricated masonry fireplaces using Metal-Fab B-Vent products. For use with category I gas-fired appliances, Metal-Fab offers multiple sizes and configurations to meet a variety of applications.

- Diverts draft for category I gas burning appliances, preventing downdrafts and extinguishing of the appliance pilot light.
- Includes exclusive twist lock design for easy connection to Metal-Fab UL441 listed B-Vent.
- 430 Stainless Steel Flue
- Available with damper and pull chain in 10" diameter only.