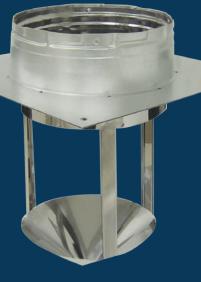

## FASTER. SAFER. BETTER.

Designed specifically to adapt to new or existing pre-fabricated masonry fireplaces using Metal-Fab B-Vent products. For use with category I gas-fired appliances, Metal-Fab offers multiple sizes and configurations to meet a variety of applications.

- Diverts draft for category I gas burning appliances, preventing downdrafts and extinguishing of the appliance pilot light.
- Includes exclusive twist lock design for easy connection to Metal-Fab UL441 listed B-Vent.
- 430 Stainless Steel Flue
- Available with damper and pull chain in 10" diameter only.