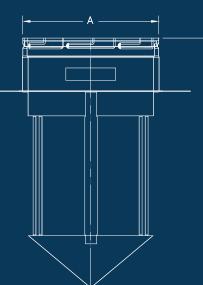

| CAT NO. | А      | В      |
|---------|--------|--------|
| 10MDD   | 10.93" | 20.00" |
| 12MDD   | 12.93" | 21.00" |

 Please contact factory for pricing and availability.

Diverter configurations are available with or without damper assembly, that is specified when order is placed.