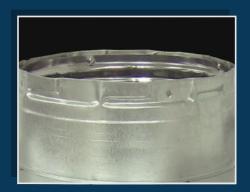

- Diverts draft for category I gas burning appliances, preventing downdrafts and extinguishing of the appliance pilot light.
- Includes exclusive twist lock design for easy connection to Metal-Fab UL441 listed B-Vent.
- 430 Stainless Steel Flue
- Available with damper and pull chain in 10" diameter only.

Heavy-duty construction for maximum performance and durability.

Uniquely designed, our twist lock connection eliminates the need for sheet metal screws.

9881